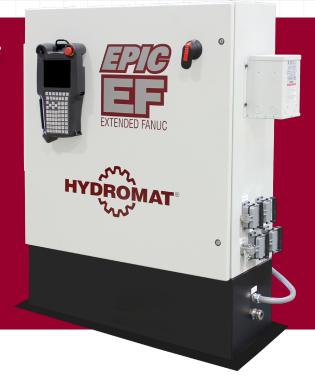

## CNC Add-On Module For Upgrading Your Legacy Hydromat Machines

The **EPIC EF EXTENDED FANUC** connects up to 4 EPIC CNC Toolspindle Units on one Legacy Hydromat machine. Comes standard with a compact stand-alone control cabinet and a hand held FANUC iPendant, and connector cables.

This plug and play control system is added to your machine and your Legacy Hydromat's control stays in-tact and works as before. Use EPIC Toolspindles Units you may have in stock or purchase new units from Hydromat, Inc.

The original control and your new EPIC EF control work hand-in-hand giving you fast upgrade to multi-unit, multi-axis EPIC CNC Hydromat capabilities.