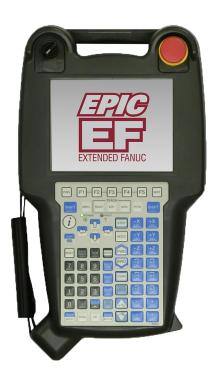

#### FANUC R30iB iPendant

Provides user-friendly interface for both programmers and on-site operators.
Dual display improves functionality and multitasking feature.