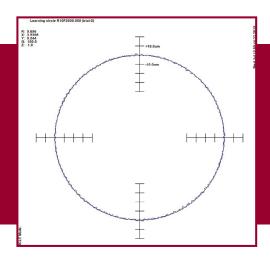

## Hydromat Deep Machine Learning

Hydromat's deep machine learning allows faster feed rates while holding exact profiles. HSM (High Speed Machining) techniques can be used from the latest CAM software, reducing cycle times and improving part quality.

Left: With deep machine learning engaged.