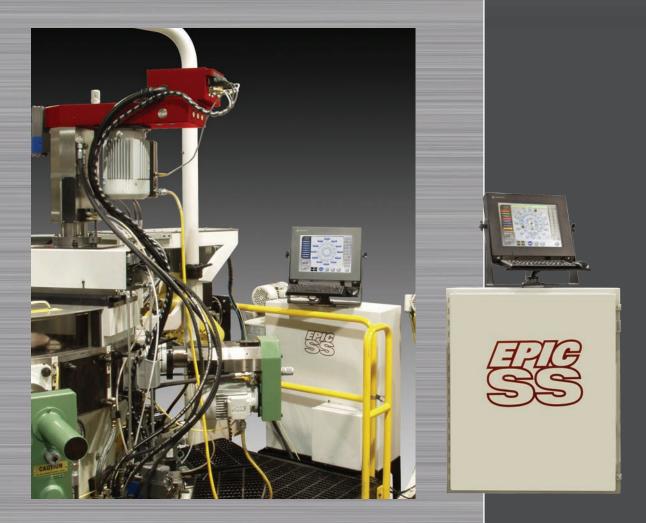

Now, as quickly as changing a unit on your machine you can add EPIC CNC technology to the cut.

TIGEN

The EPIC SS (System Six) connects up to six EPIC CNC Toolspindle Units on one Legacy Hydromat machine. Comes standard with the full size EPIC operator interface on a standalone floor mounted pedestal.

This plug and play control system is added to your machine and your Legacy Hydromat's control stays in-tact and works as before. Use EPIC Toolspindle Units you may have in stock or purchase new units from Hydromat Inc.

The original control and your new EPIC SS control work hand-in-hand giving you a fast upgrade to multi-unit, multi-axis EPIC CNC Hydromat capabilities.

EPIC SS Control Pedestal, Software, And A Wire Harness For A Maximum Of 12 Axis For Up To Six EPIC Toolspindles (Additional Wire Harnesses Available As Option)