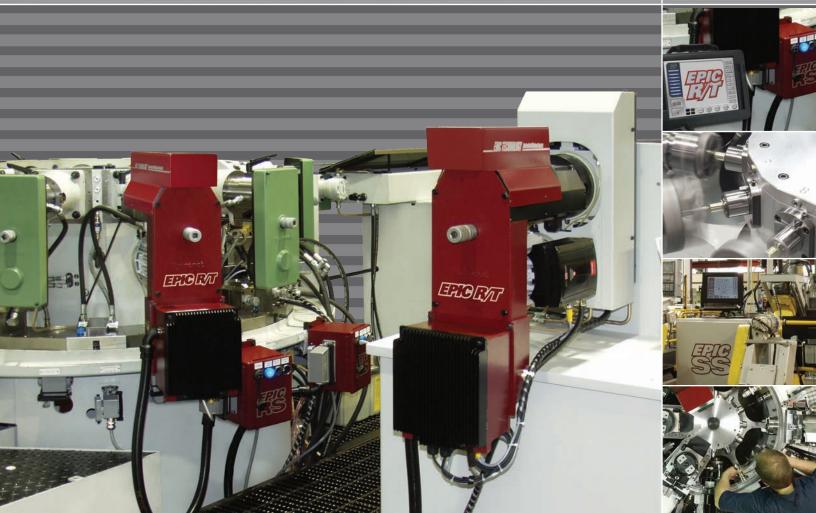

## EPIC CNC Toolspindle Units For Upgrading Your Legacy Hydromat Machines

All Hydromat EPIC CNC Toolspindle Units With EMC Technology Are Fully Compatible With Today's EPIC R/T Machines

> All Units Come Complete with controls, electrical and hydraulic interface with oil filter, Danfoss motor, pullies and new style mounting flange.