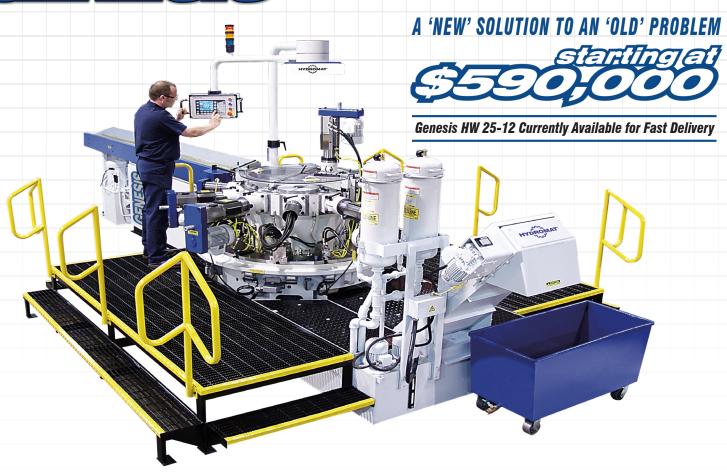

## GENESS HW 25-12 ROTARY TRANSFER MACHINE

The Genesis is a 12 Station Legacy HW 25-12 Rotary Transfer Machine made of all new components and is currently available for fast delivery to kick start your machine into production with no worries.

The Genesis HW 25-12 has the capability of providing tremendous versatility and flexibility in a turnkey machining system. With 1" capacity, this machine is ideally suited to produce parts from bar stock or blanks up to 4" in length. Consistent, high productivity and precise machining, combined with the elimination of costly secondary operations make the Genesis HW 25-12 machine a new solution for cost effective manufacturing.

## **Machine Specifications**

- HW 25-12 Basic Machine w/Control Pivot
- Electric Control Cabinet w/programmable controller and IEC motor starters.
- Pendant Arm w/Quick Panel Jr. Touch Screen Operator Control
- Hydraulic Power Pack
- Chip Conveyor w/ Single or Dual Bag Filter and Magnetic Drum
- 12' Magazine Bar Feeder
- Operators Platform

- Gearbox AE160 Cutoff Unit w/ Quick Change Arbor
- Lexan Lid and Ring Enclosure w/Center Hinge
- Inverting Unit WDE20 w/ Electronic Control Valve
- (3) VE 35/60 Toolspindle Unit HSK
- Recessing Unit EIE 36/100
- Threading Unit GWE 35/60, QCLS